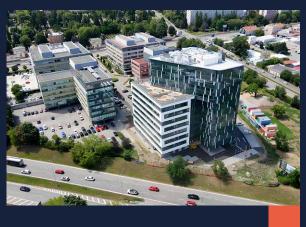

## **ŠUMAVSKÁ TOWER**

#### 2023

About the Project: Reconstruction of a high-rise building, 19 floors above ground and 2 underground

Investor: AGRIE office s.r.o.

Location of Construction: Brno, Šumavská 33

Financial Volume: 7 513 900 EUR

Date of Implementation: 03/2021 - 02/2023