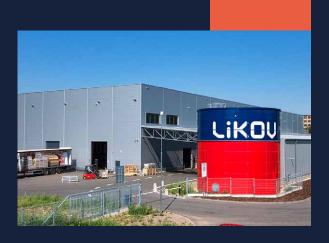

# LIKOV KUŘIM

### 2017

About the Project: General contracting - construction of production and warehouse site with facilities

Investor: LIKOV, s.r.o.

Location of Construction: Kuřim Financial Volume: 9 807 000 EUR

Date of Implementation: 04/2008 - 02/2009,

05/2016 - 06/2017