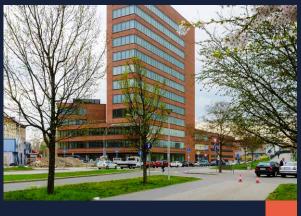

## **ŠUMAVSKÁ TOWER**

#### 2023

About the Project: Reconstruction of a high-rise building, 19 floors above ground and 2 underground

Investor: AGRIE office s.r.o.

Location of Construction: Brno, Šumavská 33

Financial Volume: 7 513 900 EUR

Date of Implementation: 03/2021 - 02/2023