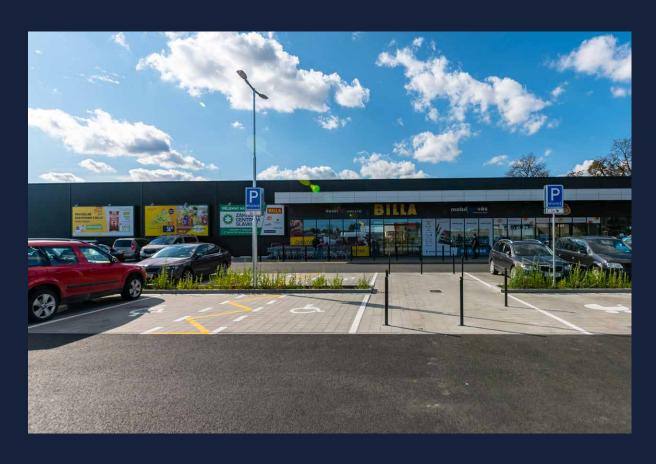

## LIDL TRNKOVA, BRNO

#### 2016

About the Project: General contractor - construction of a new LIDL store

Investor: Lidl Česká Republika, s.r.o. Location of Construction: Brno Financial Volume: 2 792 000 EUR

Date of Implementation: 07/2016 - 11/2016