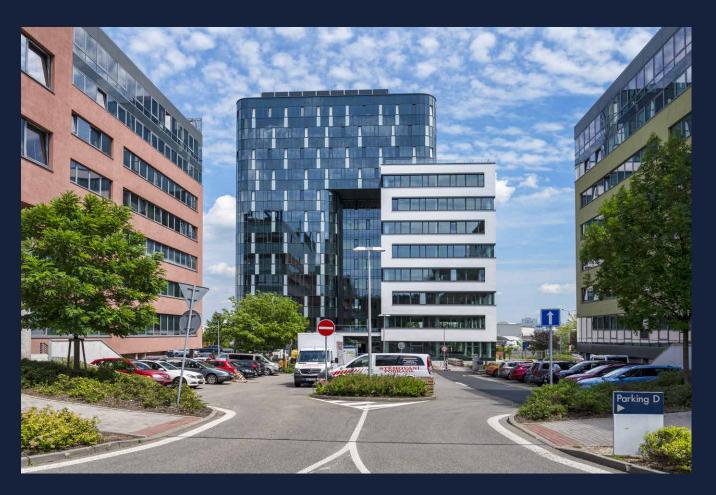

## **ŠUMAVSKÁ TOWER**

#### 2023

About the Project: Reconstruction of a high-rise building, 19 floors above ground and 2 underground

Investor: AGRIE office s.r.o.

Location of Construction: Brno, Šumavská 33

Financial Volume: 7 513 900 EUR

Date of Implementation: 03/2021 - 02/2023