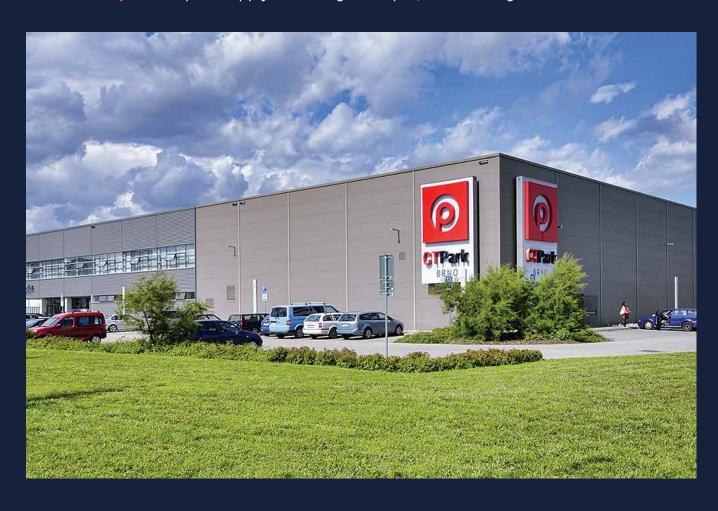

### CTPARK BRNO

### 2005-2017

About the Project: Complete supply of building envelopes, roof cladding and steel structures

Investor: CTP Invest spol. s r. o. Location of Construction: Brno Financial Volume: 53 682 830 EUR

Date of Implementation: 04/2005 – 11/2017