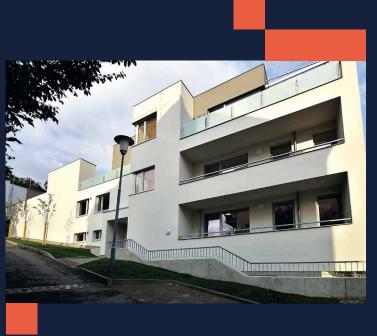

#### GROHOVA RESIDENTIAL BUILDING

#### 2018

About the Project: Reconstruction of an apartment building, modification and rehabilitation of existing ceiling beam structures, elevator installation, rehabilitation of damp masonry, reconstruction of sloping roof, i.e., carpentry, plumbing and roofing work

Investor: PS – estate kappa, s.r.o. Location of Construction: Brno Financial Volume: 2 231 170 EUR

Date of Implementation: 04/2016 - 05/2018