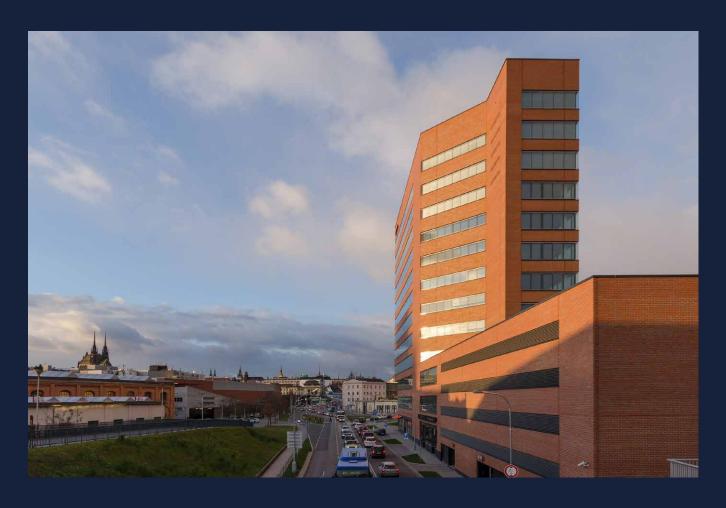

## **ŠUMAVSKÁ TOWER**

#### 2023

About the Project: Reconstruction of a high-rise building, 19 floors above ground and 2 underground

Investor: AGRIE office s.r.o.

Location of Construction: Brno, Šumavská 33

Financial Volume: 7 513 900 EUR

Date of Implementation: 03/2021 - 02/2023