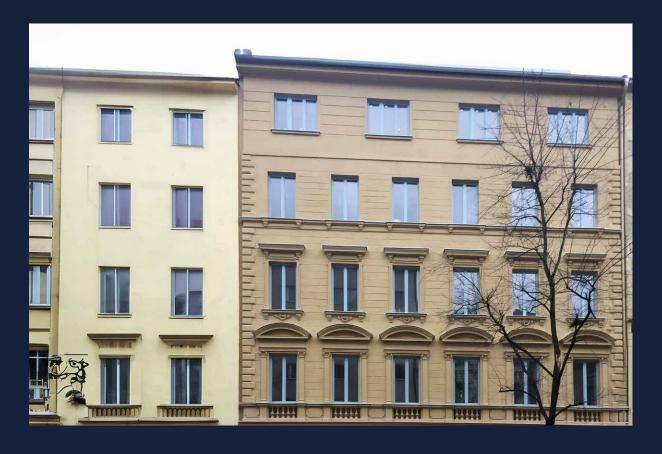

#### GROHOVA RESIDENTIAL BUILDING

#### 2018

About the Project: Reconstruction of an apartment building, modification and rehabilitation of existing ceiling beam structures, elevator installation, rehabilitation of damp masonry, reconstruction of sloping roof, i.e., carpentry, plumbing and roofing work

Investor: PS – estate kappa, s.r.o. Location of Construction: Brno Financial Volume: 2 231 170 EUR

Date of Implementation: 04/2016 - 05/2018