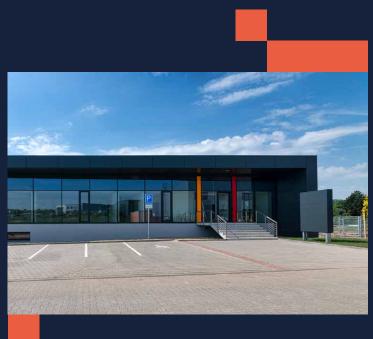

# POWERBRIDGE POPŮVKY

#### 2018

About the Project: Construction of a new company headquarters

Investor: POWERBRIDGE spol. s r.o. Location of Construction: Popůvky Financial Volume: 1 611 100 EUR

Date of Implementation: 08/2017 - 05/2018