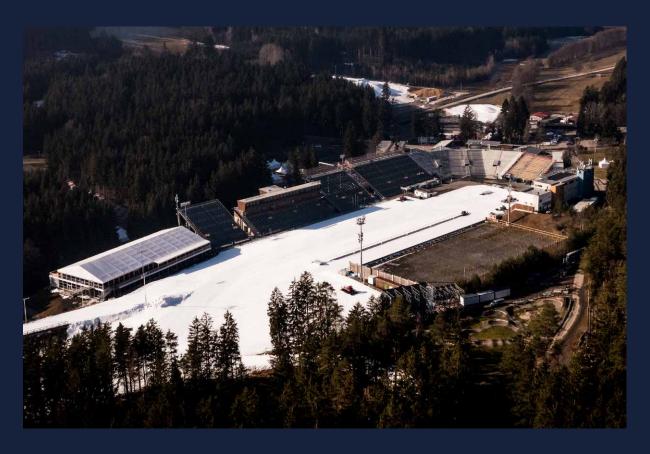

#### COMPLETION OF THE VYSOČINA ARENA BIATHLON COMPLEX

2024

About the Project: Expansion and modernization of the Vysočina Arena prior to the World Championships Biathlon, construction of new grandstand E, facilities for athletes, spectators and media, modification of race courses and modernization of track lighting

Investor: Sportovní klub Nové Město na Moravě z.s.

Location of Construction: Brno

Financial Volume: 16 785 000 EUR excluding VAT Date of Implementation: 09/2022 – 11/2023