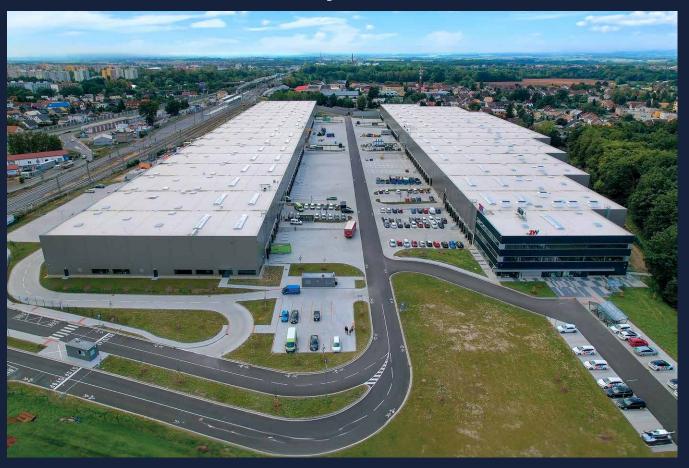

### CTPARK BRNO

### 2005-2017

About the Project: Complete supply of building envelopes, roof cladding and steel structures

Investor: CTP Invest spol. s r. o. Location of Construction: Brno Financial Volume: 53 682 830 EUR

Date of Implementation: 04/2005 – 11/2017