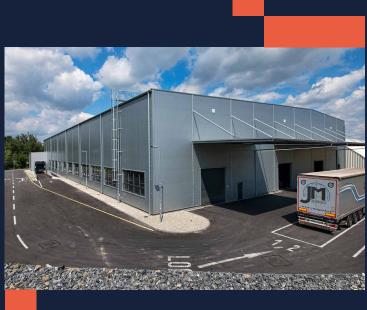

# BRNO AIRPORT, HALL C

#### 2020

About the Project: Construction of a new warehouse hall with dimensions 422 x 76 m, the building is divided into 7 units, including administrative annexes, maintenance, and technical built-in units

Investor: LETIŠTĚ BRNO a.s.

Location of Construction: Brno-Tuřany

Financial Volume: 15 952 000 EUR

Date of Implementation: 12/2018 - 02/2020