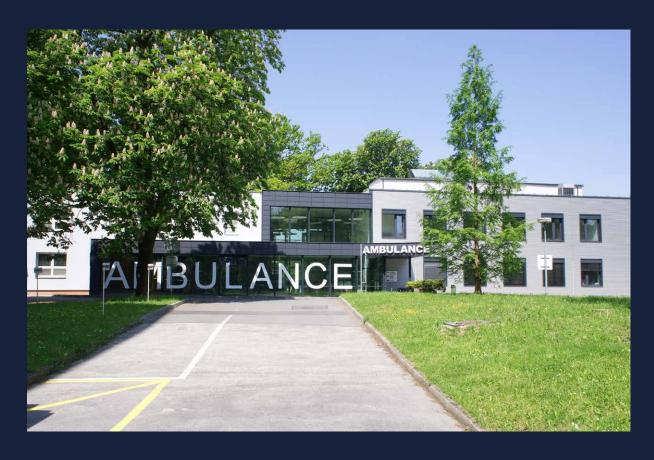

## BOHUMÍN OUTPATIENT CLINIC

#### 2022

About the Project: Extension of an outpatient wing on the premises of Bohumín City Hospital

Investor: Město Bohumín

Location of Construction: Bohumín Financial Volume: 2 205 180 EUR

Date of Implementation: 07/2021 - 10/2022