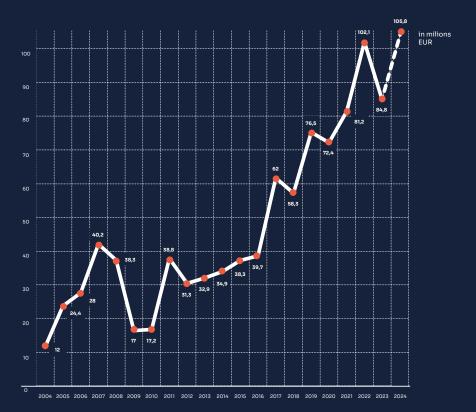

#### **COMPANY TURNOVER**

## 105,8

Company turnover in 2004-2024 in millions EUR

\*\* In 2011, our company switched to the so-called fiscal year. The extended period of 2011 lasted 15 months.