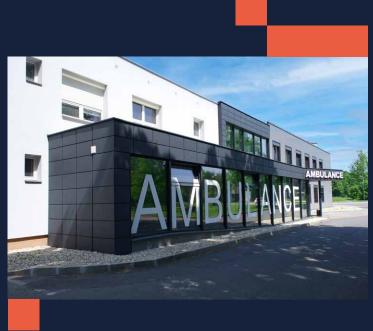

## BOHUMÍN OUTPATIENT CLINIC

#### 2022

About the Project: Extension of an outpatient wing on the premises of Bohumín City Hospital

Investor: Město Bohumín

Location of Construction: Bohumín Financial Volume: 2 205 180 EUR

Date of Implementation: 07/2021 - 10/2022