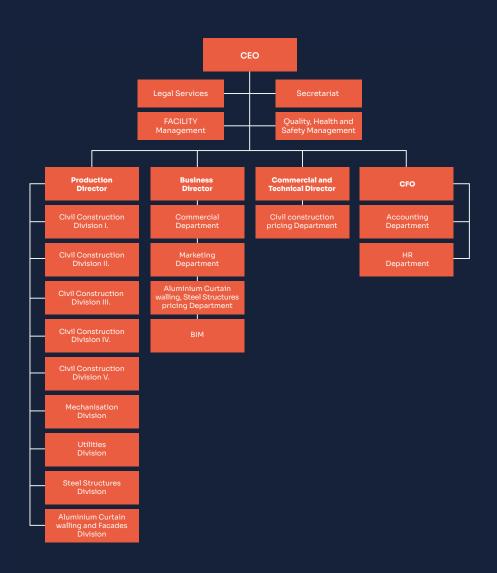

## ABOUT THE COMPANY

#### WE AT PS BRNO...

We build on the know-how of the company's owners, who laid a solid foundation for PS BRNO in 2004. We were founded with the aim of making Brno more beautiful - with buildings that not only look great, but mainly last for ages. And thanks to our firm values, on which we do not compromise, today our buildings and structures stand out in all parts of the Czech Republic and abroad.



#### COMPANY STRUCTURE





#### **COMPANY TURNOVER**

## 105,8

Company turnover in 2004-2024 in millions EUR



\*\* In 2011, our company switched to the so-called fiscal year. The extended period of 2011 lasted 15 months.

#### NUMBER OF EMPLOYEES

229

Number of employees in 2004-2024



#### **OUR ACTIVITIES**

#### WE SUPPORT

We support the children in the LILA home in Otnice. The home continuously cares for 30 children with severe combined disabilities who, for various reasons, cannot be cared for by their parents. Qualified staff provides medical care, rehabilitation, educational and social care for the children and their families in their difficult life situation.

PS BRNO supports the children in Chovánek, a family-type children's centre. This centre offers a care system for vulnerable children up to t