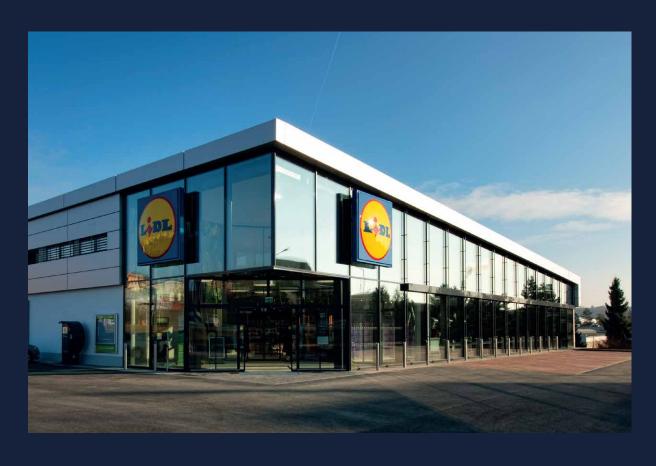

## LIDL TRNKOVA, BRNO

#### 2016

About the Project: General contractor - construction of a new LIDL store

Investor: Lidl Česká Republika, s.r.o. Location of Construction: Brno Financial Volume: 2 792 000 EUR

Date of Implementation: 07/2016 - 11/2016