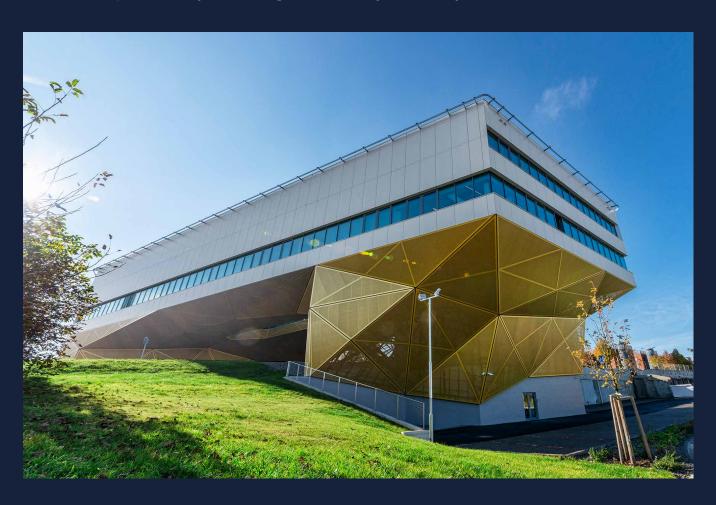

## SIMU MU BRNO

2020

About the Project: Delivery of cladding for the Masaryk University simulation centre

Investor: Masarykova Univerzita Location of Construction: Brno Financial Volume: 3 375 000 EUR

Date of Implementation: 07/2019 - 06/2020