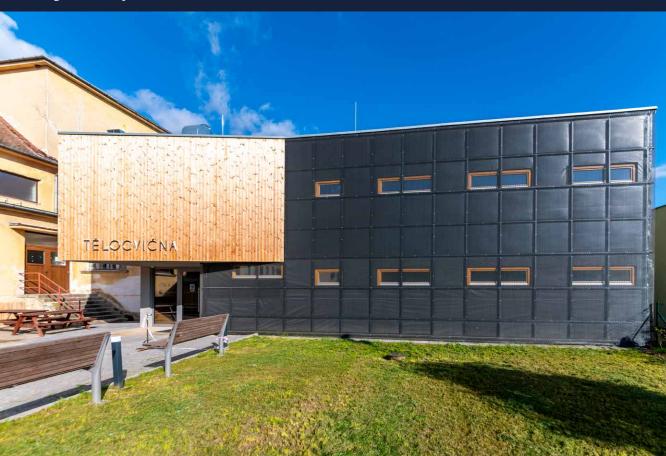

## GYMNASIUM IN VEVERSKÁ BÍTÝŠKA

#### 2020

About the Project: Removal of existing building and construction of new gymnasium, including necessary facilities

Investor: Městys Veverská Bítýška

Location of Construction: Veverská Bítýška

Financial Volume: 1329300 EUR

Date of Implementation: 02/2019 – 05/2020