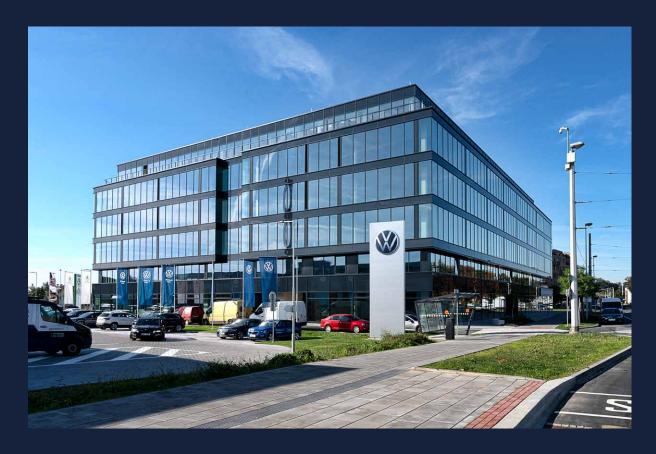

## **ŠUMAVSKÁ TOWER**

#### 2023

About the Project: Reconstruction of a high-rise building, 19 floors above ground and 2 underground

Investor: AGRIE office s.r.o.

Location of Construction: Brno, Šumavská 33

Financial Volume: 7 513 900 EUR

Date of Implementation: 03/2021 - 02/2023