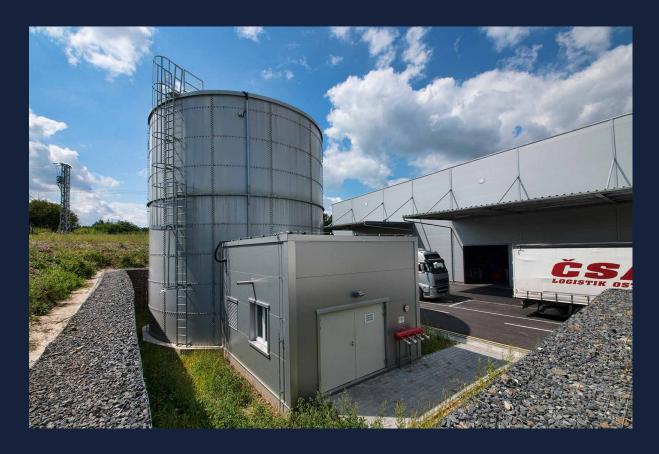

# BRNO AIRPORT, HALL C

#### 2020

About the Project: Construction of a new warehouse hall with dimensions 422 x 76 m, the building is divided into 7 units, including administrative annexes, maintenance, and technical built-in units

Investor: LETIŠTĚ BRNO a.s.

Location of Construction: Brno-Tuřany

Financial Volume: 15 952 000 EUR

Date of Implementation: 12/2018 - 02/2020