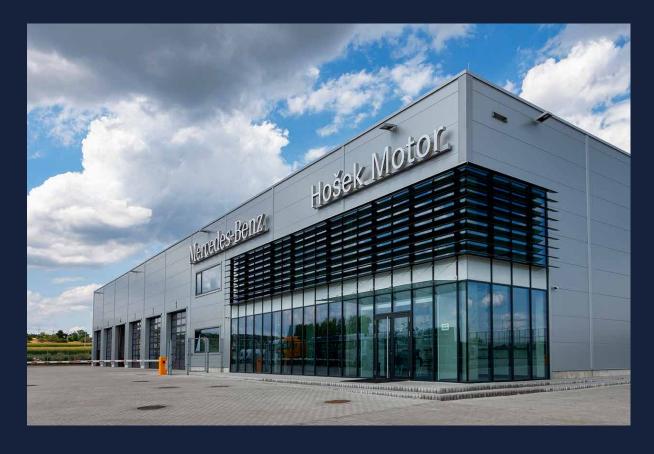

# HOŠEK MOTOR OSTROVAČICE

#### 2019

About the Project: Hall with an administrative built-in structure, showroom with customer spaces and employee facilities

Investor: Hošek Motor a.s. Location of Construction: Brno Financial Volume: 2 604 000 EUR

Date of Implementation: 06/2018 - 01/2019