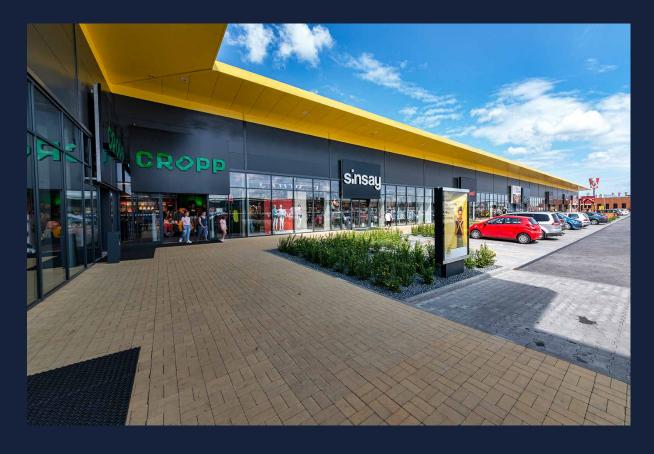

## OC KAŠTANOVÁ

#### 2020

About the Project: New construction of a single-storey building made of prefabricated reinforced concrete skeleton, clad with facade panels

Investor: Goodwill Industry, a.s. Location of Construction: Brno Financial Volume: 3 484 000 EUR

Date of Implementation: 06/2019 – 04/2020