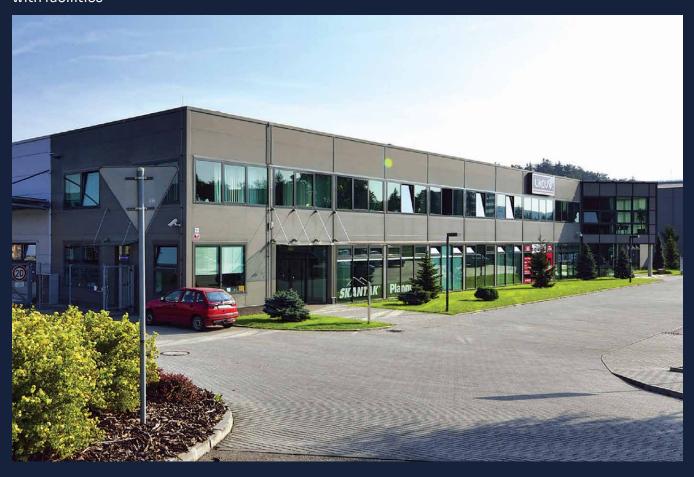

# LIKOV KUŘIM

### 2017

About the Project: General contracting - construction of production and warehouse site with facilities

Investor: LIKOV, s.r.o.

Location of Construction: Kuřim Financial Volume: 9 807 000 EUR

Date of Implementation: 04/2008 - 02/2009,

05/2016 - 06/2017