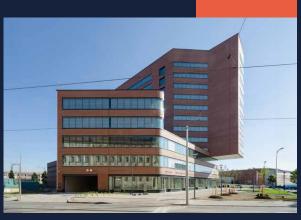

## **ŠUMAVSKÁ TOWER**

#### 2023

About the Project: Reconstruction of a high-rise building, 19 floors above ground and 2 underground

Investor: AGRIE office s.r.o.

Location of Construction: Brno, Šumavská 33

Financial Volume: 7 513 900 EUR

Date of Implementation: 03/2021 - 02/2023