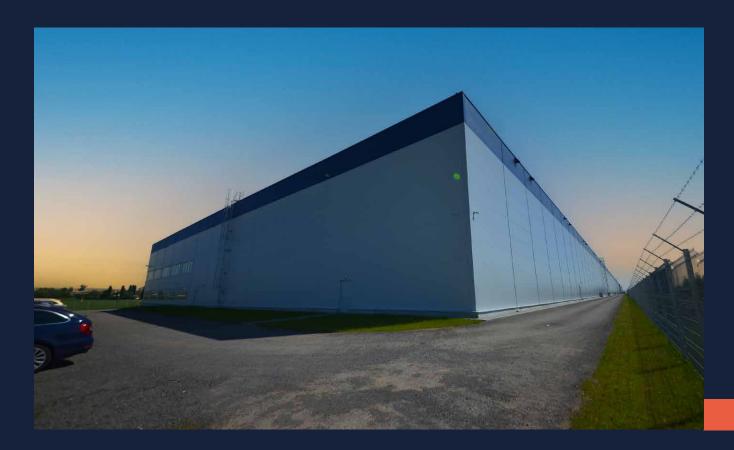

# BRNO AIRPORT, HALL C

#### 2020

About the Project: Construction of a new warehouse hall with dimensions 422 x 76 m, the building is divided into 7 units, including administrative annexes, maintenance, and technical built-in units

Investor: LETIŠTĚ BRNO a.s.

Location of Construction: Brno-Tuřany

Financial Volume: 15 952 000 EUR

Date of Implementation: 12/2018 - 02/2020